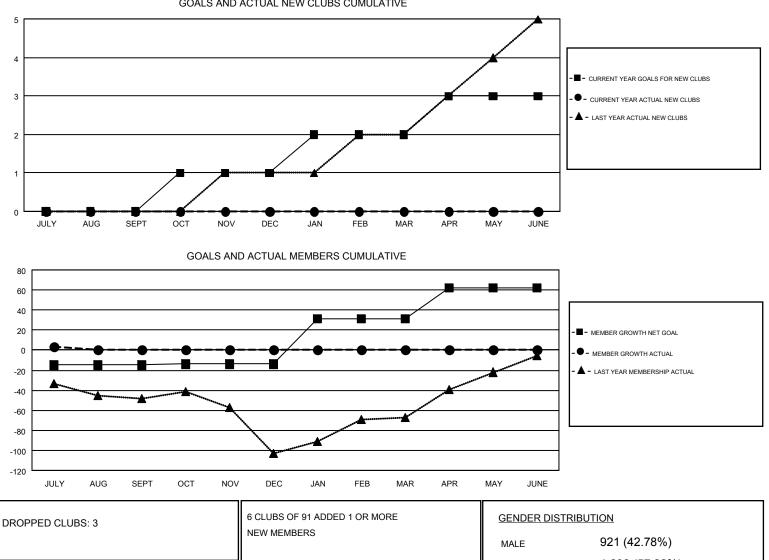

#### ELENA APPIANI GMT

| GMT | CA | 4 |
|-----|----|---|
|     |    |   |

|                       | Club          | s         |                       |               | Ме                        | mbers                   |                                                    |
|-----------------------|---------------|-----------|-----------------------|---------------|---------------------------|-------------------------|----------------------------------------------------|
| RESULTS FOR 2018-2019 |               |           | RESULTS FOR 2018-2019 |               |                           |                         |                                                    |
| QUARTER               | NEW CLUB GOAL | NEW CLUBS | DROPPED CLUBS         | QUARTER       | MEMBER GROWTH NET<br>GOAL | MEMBER GROWTH<br>ACTUAL | DROPPED<br>MEMBERS ACTUAL<br>(including transfers) |
| JULY/AUG/SEPT         | 0             | 0         | 3                     | JULY/AUG/SEPT | -15                       | 26                      | 21                                                 |
| OCT/NOV/DEC           | 1             | 0         | 0                     | OCT/NOV/DEC   | 1                         | 0                       | 0                                                  |
| JAN/FEB/MAR           | 1             | 0         | 0                     | JAN/FEB/MAR   | 45                        | 0                       | 0                                                  |
| APR/MAY/JUNE          | 1             | 0         | 0                     | APR/MAY/JUNE  | 31                        | 0                       | 0                                                  |

#### GOALS AND ACTUAL NEW CLUBS CUMULATIVE

1,232 (57.22%) FEMALE DROPPED MEMBERS 327 DECEASED 1 TOTAL FAMILY UNIT MEMBERS CLICK HERE FOR CUMULATIVE 7 CLUB CANCELLED MEMBERSHIP DATA FAMILY MEMBERS PAYING HALF 177 13 OTHER DUES 21 TOTAL